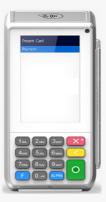

# New Generation Terminal

#### PAX A80 (pictured right)

- Portable option (with WIFI/ Bluetooth Connectivity)
- Built-in camera
- High definition 4-inch touchscreen display
- Contactless payments
- Chip & Magnetic card reader
- Fast thermal printer