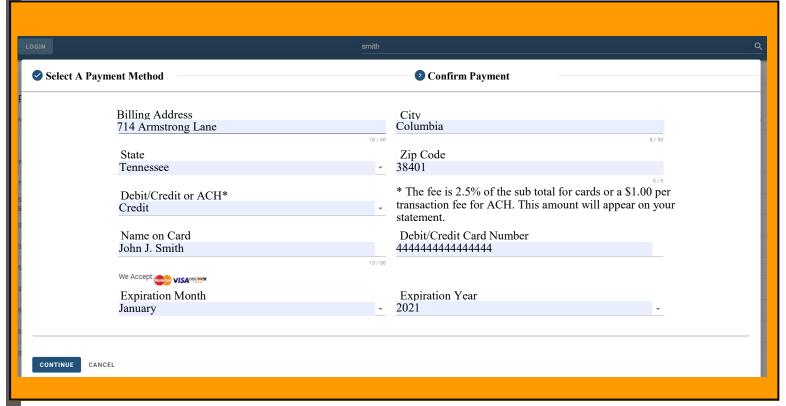

\*The fee is 2.5% of the sub total for cards or \$1.00 per transaction fee for ACH. This amount will appear on your statement.

# **Features:**

- Credit/Debit Card, E-Check, & Phone Payments
- Balance Reflected Immediately When A Payment Is Made
- No Cost To You
- No Third Party Interface Fees
- Low 2.5% Rate
- \$1.00 For E-Checks
- Additional \$0.30 For Phone Payments