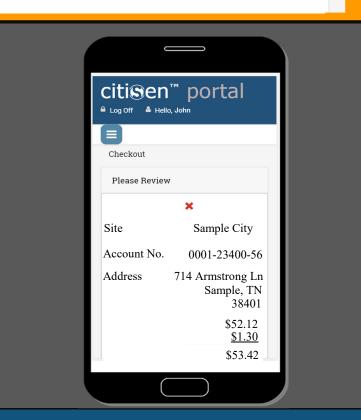

#### **Online Utility Billing Payments** citi**§**en<sup>™</sup> portal ■ Log Off A Hello, John My Accounts Community News Checkout Please Review Office Name Account No Address **Amount Due** Your Payment \$52.12 0001-23400-56 714 Armstrong Ln Sample, TN Sample City \$52.12 Sub Total: \$52.12 \$52.12 Totals Fee: + \$1.30\* Total With Fee: \$53.42

\*The fee is 2.5% of the sub total for cards or \$1.00 per transaction fee for ACH. This amount will appear on your statement.